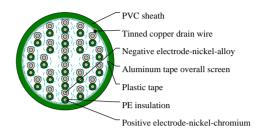

#### CABLE CONSTRUCTION

Conductor: Solid

Type applicable: KX, EX, JX, TX, NX, KCA, KCB, RCA, RCB, SCA, RCB, BC

Insulation: PVC, PE, XLPE or LSZH thermoplastic material

Wrapping: At least 1 layer of plastic tape

Overall screen: 24 µm aluminium / PETP tape over 7-stranded tinned copper drain wire, 0.5mm²

Outer sheath: PVC or LSZH thermoplastic material